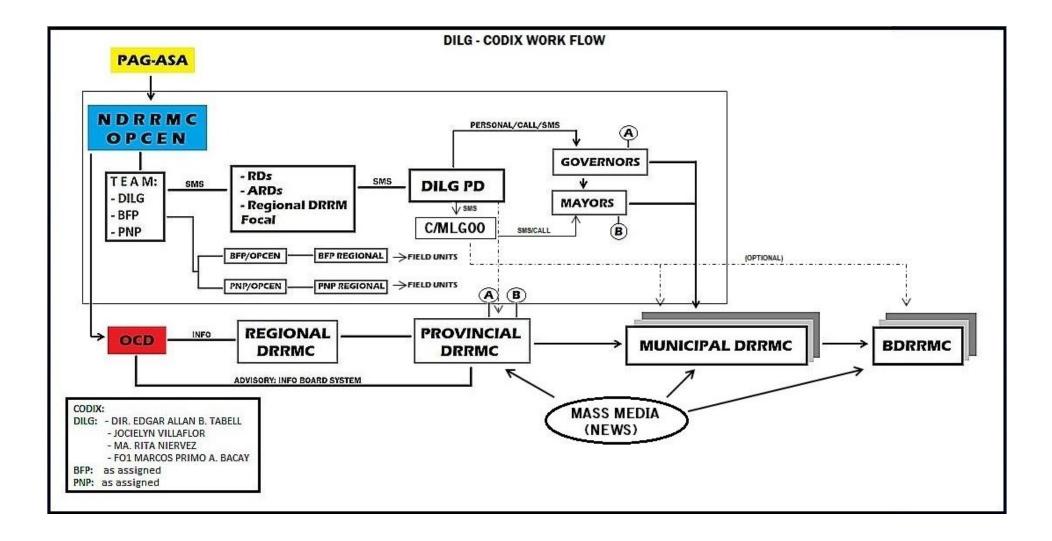

| <ul> <li>Few large trees may be uprooted</li> <li>Some iron roofing may fall off</li> </ul>                                                       |
| ALERT<br>LEVEL A | <ul> <li>RAIN</li> <li>5-10 mm/hr</li> <li>Moderate to<br/>Heavy</li> </ul> | <ul> <li>Albay</li> <li>Bataan</li> <li>Cagayan</li> <li>Cavite</li> <li>Laguna</li> <li>Metro Manila</li> </ul>                                               |                                                                                                                                                   |

# PDRA in DILG

### CODIX alerts all concerned LGUs thru field offices, the PNP and BFP NHQs, and the SILG

- LGU Disaster Preparedness Manual
- The "hotdog mechanism" data from PAGASA





# PDRA in DILG

### Early preparedness actions • LGU

### **Critical preparedness actions**

- LGU
- MLGOO
- PNP
- BFP

# Early preparedness actions

Proactive actions taken as preparatory and necessary measures to be able to carry-out the functions during the critical period

These are done when there is no immediate threat of a disaster

# Critical preparedness actions

Early Preparedness Actions must have been done prior as part of the preparatory measures, before any severe weather bulletin has been issued

## Critical preparedness actions

### 

- 1. PREPARE
- 2. RESPOND
- 3. MONITOR/REPORT

# Critical preparedness actions

>>> The intensity of the typhoon is classified in this checklist, as described below:

> Charlie – High-risk; Critical area or Breadth of the storm Bravo – Med