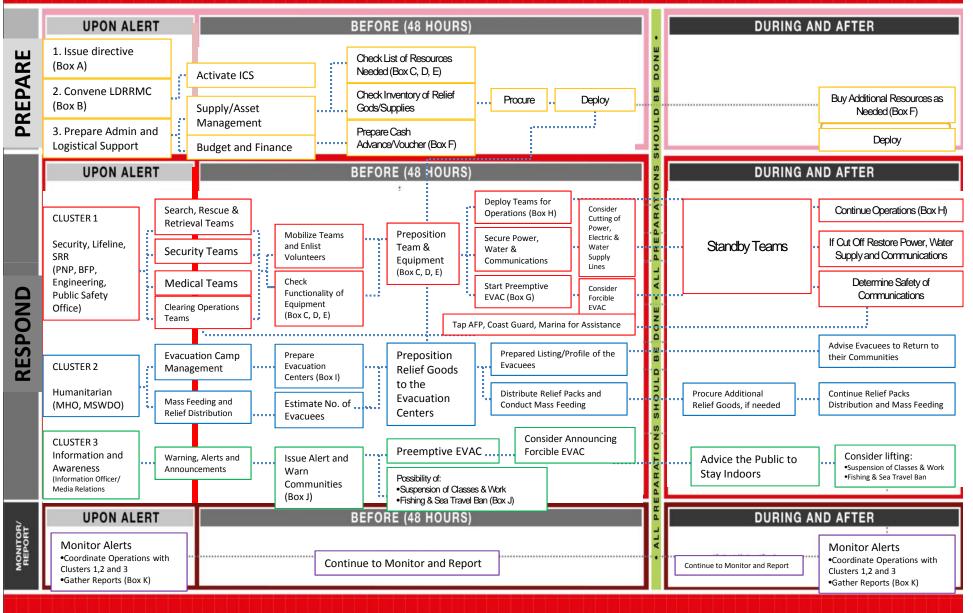

|  |  |  |
| i son | Alpha – 100km away<br>from Charlie<br>Wind: 30-60kph<br>Rain: 5-10mm/hr<br>Moderate to Heavy                 | Masbate, Mt. Province, Tarlac                                                                                                                                                                                                                                                                                                                                                                                                |  |  |  |

# **Advisory for Affected Provinces**





## CHARLIE MINIMUM CRITICAL PREPARATION

NDRRMC











### REFERENCE BOXES AND CHECKLISTS

| BOX A                                                                                                                                                                                       | RE