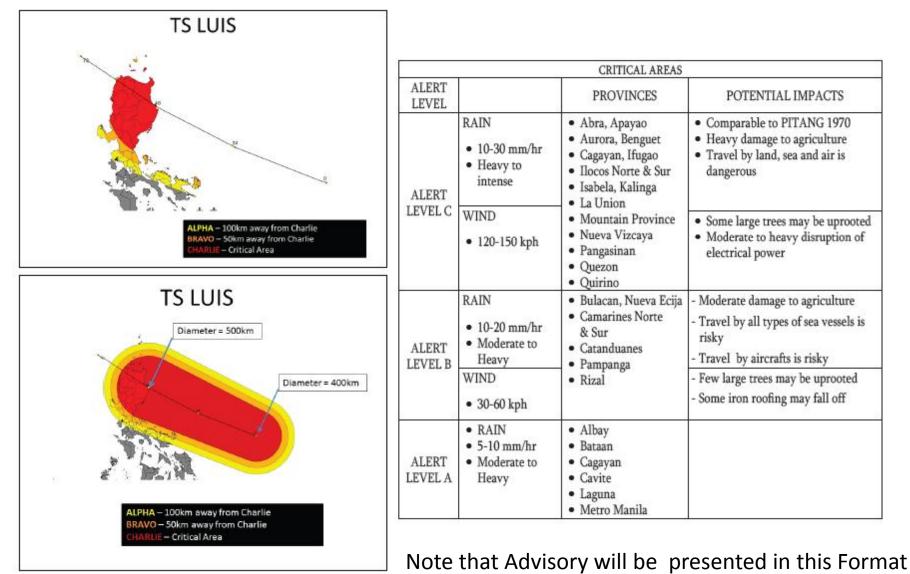

| Charlie – within the TC<br>track in its diameter<br>Wind: 120-150kph<br>Rain: 10-30mm/hr<br>Heavy to Intense | <ul> <li>Potential Impacts:</li> <li>Comparable to PITANG 1970</li> <li>Heavy Damage to Agriculture</li> <li>Travel by Land, Air and Sea is<br/>dangerous</li> <li>Some Trees may be uprooted</li> <li>Moderate to Heavy disruption of<br/>electrical power</li> </ul> |
|--------------------------------------------------------------------------------------------------------------|------------------------------------------------------------------------------------------------------------------------------------------------------------------------------------------------------------------------------------------------------------------------|
| Bravo – 50km away<br>from Charlie<br>Wind: 30-60kph<br>Rain: 10-20mm/hr<br>Moderate to Heavy                 | Potential Impacts:<br>•Moderate Damage to Agriculture<br>•Travel by Land, Air and Sea is Risky<br>•Few Trees may be uprooted<br>•Some iron roofing may fall off                                                                                                        |
| Alpha – 100km away<br>from Charlie<br>Wind: 30-60kph<br>Rain: 5-10mm/hr<br>Moderate to Heavy                 |                                                                                                                                                                                                                                                                        |

|       | Charlie – within the TC<br>track in its diameter<br>Wind: 120-150kph<br>Rain: 10-30mm/hr<br>Heavy to Intense | Abra, Albay, Apayao, Aurora, Bataan,<br>Batangas, Benguet, Biliran, Bulacan, Cagayan,<br>Camarines Norte/Sur, Catanduanes, Cavite, E.<br>Samar, Ifugao, Ilocos Norte/Sur, Isabela,<br>Kalinga, La Union, Laguna, Leyte,<br>Marinduque, Masbate, Metro Manila, Mt.<br>Province, N. Samar, Nueva Ecija/Viscaya, Occ.<br>Mindoro, Pampanga, Pangasinan, Quezon,<br>Quirino, Rizal Romblon, Samar, Sorsogon,<br>Tarlac, Zambales |  |  |  |
|-------|--------------------------------------------------------------------------------------------------------------|------------------------------------------------------------------------------------------------------------------------------------------------------------------------------------------------------------------------------------------------------------------------------------------------------------------------------------------------------------------------------------------------------------------------------|--|--|--|
|       | Bravo – 50km away<br>from Charlie<br>Wind: 30-60kph<br>Rain: 10-20mm/hr<br>Moderate to Heavy                 | Camarines Norte/Sur, Catanduanes, La Union,<br>Mt. Province, Nueva Ecija, Pangasinan,<br>Quezon                                                                                                                                                                                                                                                                                                                              |  |  |  |
| i son | Alpha – 100km away<br>from Charlie<br>Wind: 30-60kph<br>Rain: 5-10mm/hr<br>Moderate to Heavy                 | Masbate, Mt. Province, Tarlac                                                                                                                                                                                                                                                                                                                                                                                                |  |  |  |