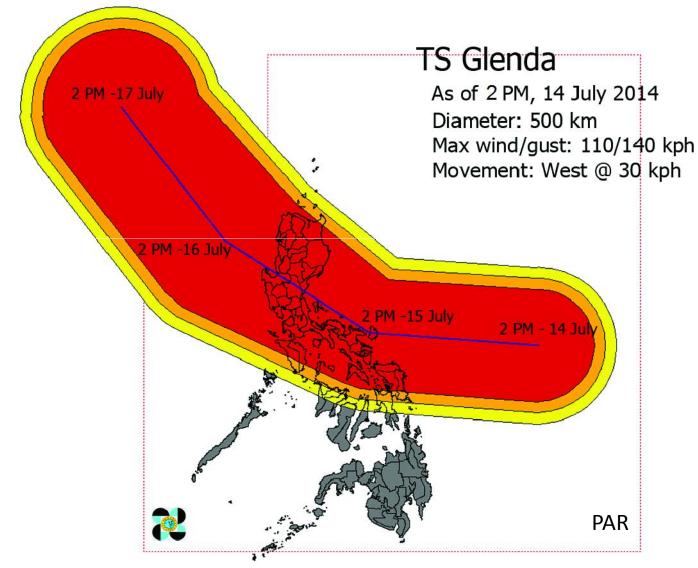

# Early Warning Leads to Early Action

|                                       | PUBLIC STORM W  | ARNING SIGNALS                               |                                                                  |   |                                                          | ATH-BASED + SIGN<br>EDNESS ACTION AI                            |                                                                           |
|---------------------------------------|-----------------|----------------------------------------------|------------------------------------------------------------------|---|----------------------------------------------------------|-----------------------------------------------------------------|---------------------------------------------------------------------------|
| X                                     | <b>PSWS</b> # 1 | <mark>Wind Speed</mark><br>30-60 kph         | May be expected in<br>at least 36 hours or<br>intermittent rains |   | DOST-<br>CHARLIE<br>Wind: 120-150kph<br>Rain: 10-30mm/hr | PAGASA + Project<br>BRAVO<br>Wind: 30-60kph<br>Rain: 10-20mm/hr | NOAH<br>ALPHA<br>Wind: 30-60kph<br>Rain: 5-10mm/hr                        |
| t                                     | <b>PSWS</b> # 2 | <mark>Wind Speed</mark><br>60-100 kph        | May be expected in at least 24 hours                             |   | Heavy to Intense                                         | Moderate to<br>Heavy                                            | Moderate to<br>Heavy<br>TS Glenda<br>As of 2 PM, 14 July 2014             |
| t                                     | PSWS # 3        | <mark>Wind Speed</mark><br>100-185 kph       | May be expected in at least 18 hours                             | 7 | 2 p.m., 10 Dec. 2014<br>2 p.i                            | m., 07 Dec. 2014                                                | Diameter: 500 km<br>Max wind/gust: 110/140 kph<br>Movement: West @ 30 kph |
| 1 1 1 1 1 1 1 1 1 1 1 1 1 1 1 1 1 1 1 | PSWS # 4        | <mark>Wind Speed</mark><br>more than 185 kph | May be expected in at least 12 hours                             |   | Track of Typhoon "RU                                     | IBY" {HAG                                                       |                                                                           |