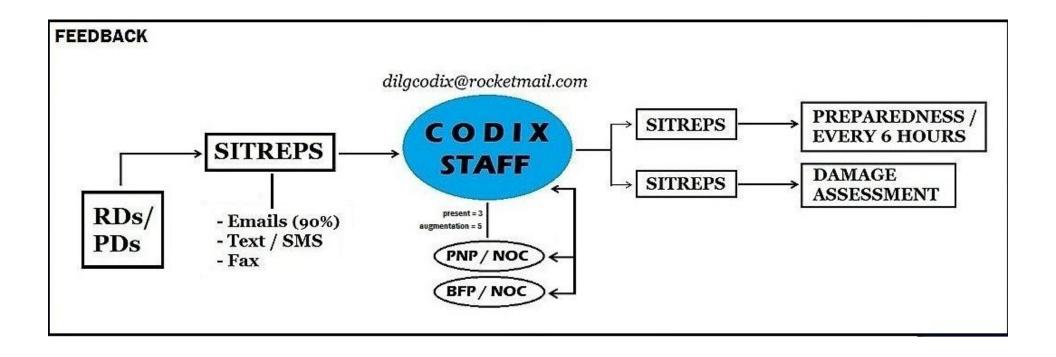

| <ul> <li>Few large trees may be uprooted</li> <li>Some iron roofing may fall off</li> </ul>                                                       |
| ALERT<br>LEVEL A | <ul> <li>RAIN</li> <li>5-10 mm/hr</li> <li>Moderate to<br/>Heavy</li> </ul> | <ul> <li>Albay</li> <li>Bataan</li> <li>Cagayan</li> <li>Cavite</li> <li>Laguna</li> <li>Metro Manila</li> </ul>                                               |                                                                                                                                                   |

# PDRA in DILG

### CODIX alerts all concerned LGUs thru field offices, the PNP and BFP NHQs, and the SILG

- LGU Disaster Preparedness Manual
- The "hotdog mechanism" data from PAGASA





# PDRA in DILG

### Early preparedness actions • LGU

### **Critical preparedness actions**

- LGU
- MLGOO
- PNP
- BFP

# Early preparedness actions

Proactive actions taken as preparatory and necessary measures to be able to carry-out the functions during the critical period

These are done when there is no immediate threat of a disaster

# Critical preparedness actions

Early Preparedness Actions must have been done prior as part of the preparatory measures, before any severe weather bulletin has been issued

## Critical preparedness actions

### 

- 1. PREPARE
- 2. RESPOND
- 3. MONITOR/REPORT

# Critical preparedness actions

>>> The intensity of the typhoon is classified in this checklist, as described below:

> Charlie – High-risk; Critical area or Breadth of the storm Bravo – Mediu