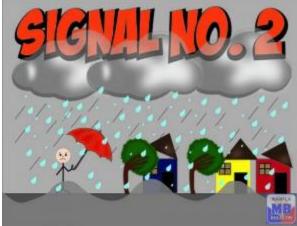

# Early Warning Leads to Early Action

|    | PUBLIC STORM W  | ARNING SIGNALS                               |                                                                  |
|----|-----------------|----------------------------------------------|------------------------------------------------------------------|
| Ť  | <b>PSWS # 1</b> | <mark>Wind Speed</mark><br>30-60 kph         | May be expected in<br>at least 36 hours or<br>intermittent rains |
| Ť  | <b>PSWS # 2</b> | <mark>Wind Speed</mark><br>60-100 kph        | May be expected in at least 24 hours                             |
| ×. | <b>PSWS # 3</b> | <mark>Wind Speed</mark><br>100-185 kph       | May be expected in at least 18 hours                             |
|    | <b>PSWS # 4</b> | <mark>Wind Speed</mark><br>more than 185 kph | May be expected in at least 12 hours                             |