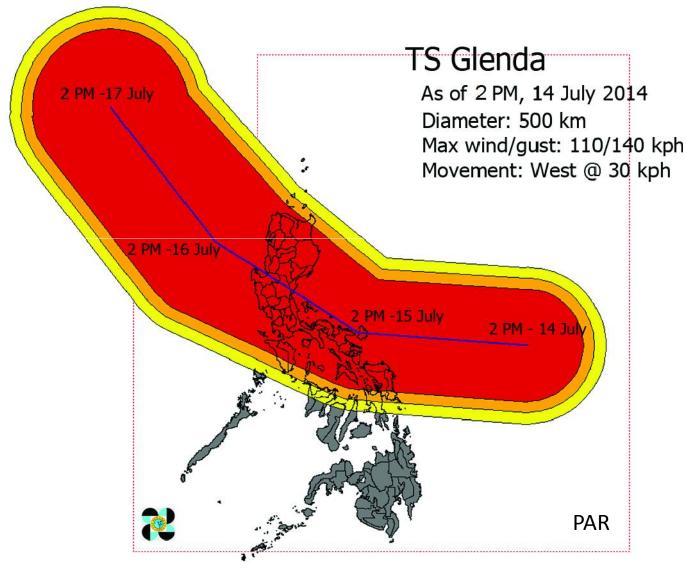

# Early Warning Leads to Early Action

|                                       | PUBLIC STORM W  | ARNING SIGNALS                               |                                                                  |   |                                                          | ATH-BASED + SIGN<br>EDNESS ACTION AI                            |                                                                           |
|---------------------------------------|-----------------|----------------------------------------------|------------------------------------------------------------------|---|----------------------------------------------------------|-----------------------------------------------------------------|---------------------------------------------------------------------------|
| X                                     | <b>PSWS</b> # 1 | <mark>Wind Speed</mark><br>30-60 kph         | May be expected in<br>at least 36 hours or<br>intermittent rains |   | DOST-<br>CHARLIE<br>Wind: 120-150kph<br>Rain: 10-30mm/hr | PAGASA + Project<br>BRAVO<br>Wind: 30-60kph<br>Rain: 10-20mm/hr | NOAH<br>ALPHA<br>Wind: 30-60kph<br>Rain: 5-10mm/hr                        |
| t                                     | <b>PSWS</b> # 2 | <mark>Wind Speed</mark><br>60-100 kph        | May be expected in at least 24 hours                             |   | Heavy to Intense                                         | Moderate to<br>Heavy                                            | Moderate to<br>Heavy<br>TS Glenda<br>As of 2 PM, 14 July 2014             |
| t                                     | PSWS # 3        | <mark>Wind Speed</mark><br>100-185 kph       | May be expected in at least 18 hours                             | 7 | 2 p.m., 10 Dec. 2014<br>2 p.i                            | m., 07 Dec. 2014                                                | Diameter: 500 km<br>Max wind/gust: 110/140 kph<br>Movement: West @ 30 kph |
| 1 1 1 1 1 1 1 1 1 1 1 1 1 1 1 1 1 1 1 | PSWS # 4        | <mark>Wind Speed</mark><br>more than 185 kph | May be expected in at least 12 hours                             |   | Track of Typhoon "RU                                     | IBY" {HAG                                                       |                                                                           |