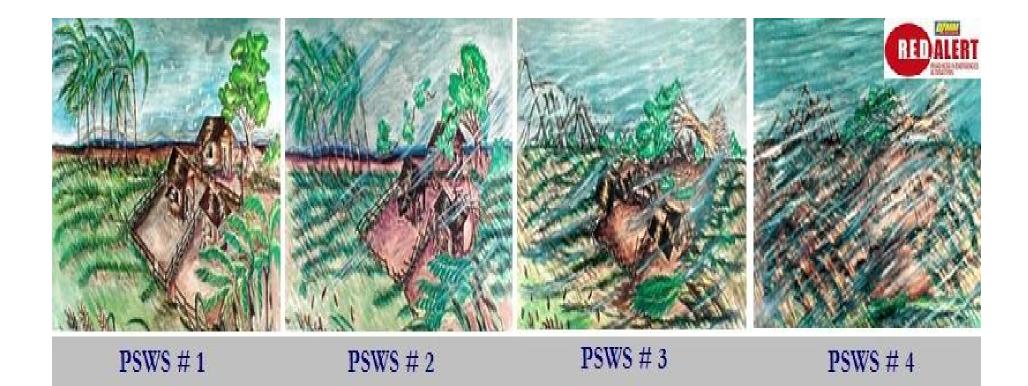

# Early Warning Leads to Early Action

|    | PUBLIC STORM W  | ARNING SIGNALS                               |                                                                  |
|----|-----------------|----------------------------------------------|------------------------------------------------------------------|
| Ť  | <b>PSWS # 1</b> | <mark>Wind Speed</mark><br>30-60 kph         | May be expected in<br>at least 36 hours or<br>intermittent rains |
| Ť  | <b>PSWS # 2</b> | <mark>Wind Speed</mark><br>60-100 kph        | May be expected in at least 24 hours                             |
| ×. | <b>PSWS # 3</b> | <mark>Wind Speed</mark><br>100-185 kph       | May be expected in at least 18 hours                             |
|    | <b>PSWS # 4</b> | <mark>Wind Speed</mark><br>more than 185 kph | May be expected in at least 12 hours                             |