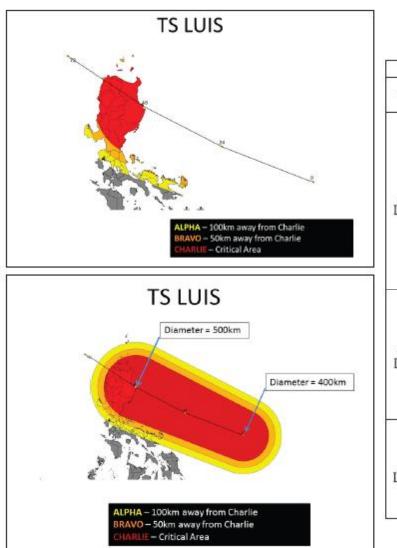

| Charlie – within the TC<br>track in its diameter<br>Wind: 120-150kph<br>Rain: 10-30mm/hr<br>Heavy to Intense | <ul> <li>Potential Impacts:</li> <li>Comparable to PITANG 1970</li> <li>Heavy Damage to Agriculture</li> <li>Travel by Land, Air and Sea is<br/>dangerous</li> <li>Some Trees may be uprooted</li> <li>Moderate to Heavy disruption of<br/>electrical power</li> </ul> |
|--------------------------------------------------------------------------------------------------------------|------------------------------------------------------------------------------------------------------------------------------------------------------------------------------------------------------------------------------------------------------------------------|
| Bravo – 50km away<br>from Charlie<br>Wind: 30-60kph<br>Rain: 10-20mm/hr<br>Moderate to Heavy                 | Potential Impacts:<br>•Moderate Damage to Agriculture<br>•Travel by Land, Air and Sea is Risky<br>•Few Trees may be uprooted<br>•Some iron roofing may fall off                                                                                                        |
| Alpha – 100km away<br>from Charlie<br>Wind: 30-60kph<br>Rain: 5-10mm/hr<br>Moderate to Heavy                 |                                                                                                                                                                                                                                                                        |

|       | Charlie – within the TC<br>track in its diameter<br>Wind: 120-150kph<br>Rain: 10-30mm/hr<br>Heavy to Intense | Abra, Albay, Apayao, Aurora, Bataan,<br>Batangas, Benguet, Biliran, Bulacan, Cagayan,<br>Camarines Norte/Sur, Catanduanes, Cavite, E.<br>Samar, Ifugao, Ilocos Norte/Sur, Isabela,<br>Kalinga, La Union, Laguna, Leyte,<br>Marinduque, Masbate, Metro Manila, Mt.<br>Province, N. Samar, Nueva Ecija/Viscaya, Occ.<br>Mindoro, Pampanga, Pangasinan, Quezon,<br>Quirino, Rizal Romblon, Samar, Sorsogon,<br>Tarlac, Zambales |  |  |  |
|-------|--------------------------------------------------------------------------------------------------------------|------------------------------------------------------------------------------------------------------------------------------------------------------------------------------------------------------------------------------------------------------------------------------------------------------------------------------------------------------------------------------------------------------------------------------|--|--|--|
|       | Bravo – 50km away<br>from Charlie<br>Wind: 30-60kph<br>Rain: 10-20mm/hr<br>Moderate to Heavy                 | Camarines Norte/Sur, Catanduanes, La Union,<br>Mt. Province, Nueva Ecija, Pangasinan,<br>Quezon                                                                                                                                                                                                                                                                                                                              |  |  |  |
| i son | Alpha – 100km away<br>from Charlie<br>Wind: 30-60kph<br>Rain: 5-10mm/hr<br>Moderate to Heavy                 | Masbate, Mt. Province, Tarlac                                                                                                                                                                                                                                                                                                                                                                                                |  |  |  |