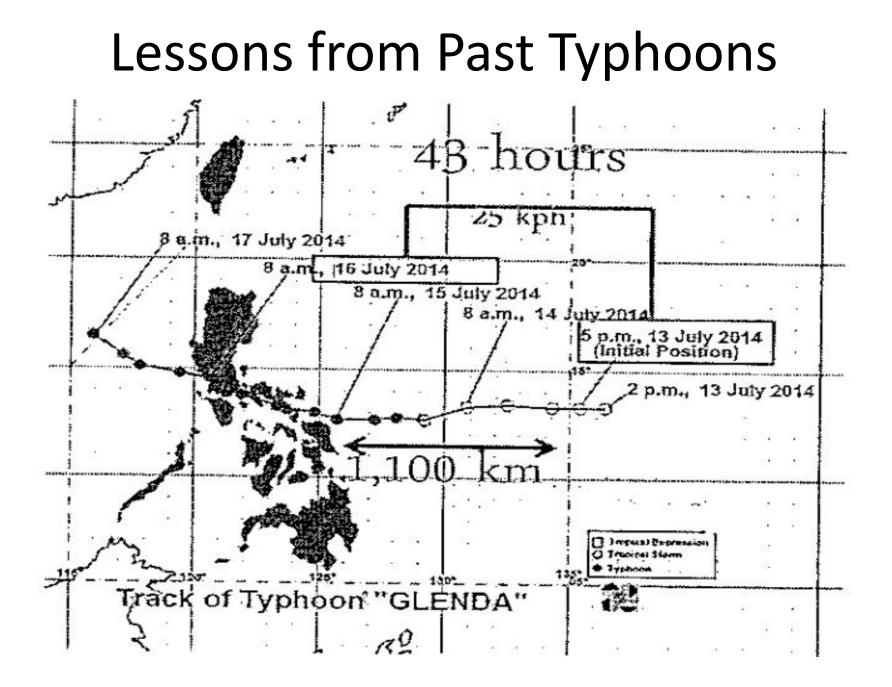

# Lessons from Past Typhoons

## Glenda, Yolanda, Luis

Nearest Land 1,100KM

Typhoon Speed 25-35KPH

Is the distance between the nearest landmass to the PAR boundary Lead Time of 31-48HRS

A typhoon may travel as fast as 35 kph (Yolanda), giving us 31 hours to prepare; 25 kph (Glenda) giving us 44 hours; 32 kph (Luis) giving us 34 hours.