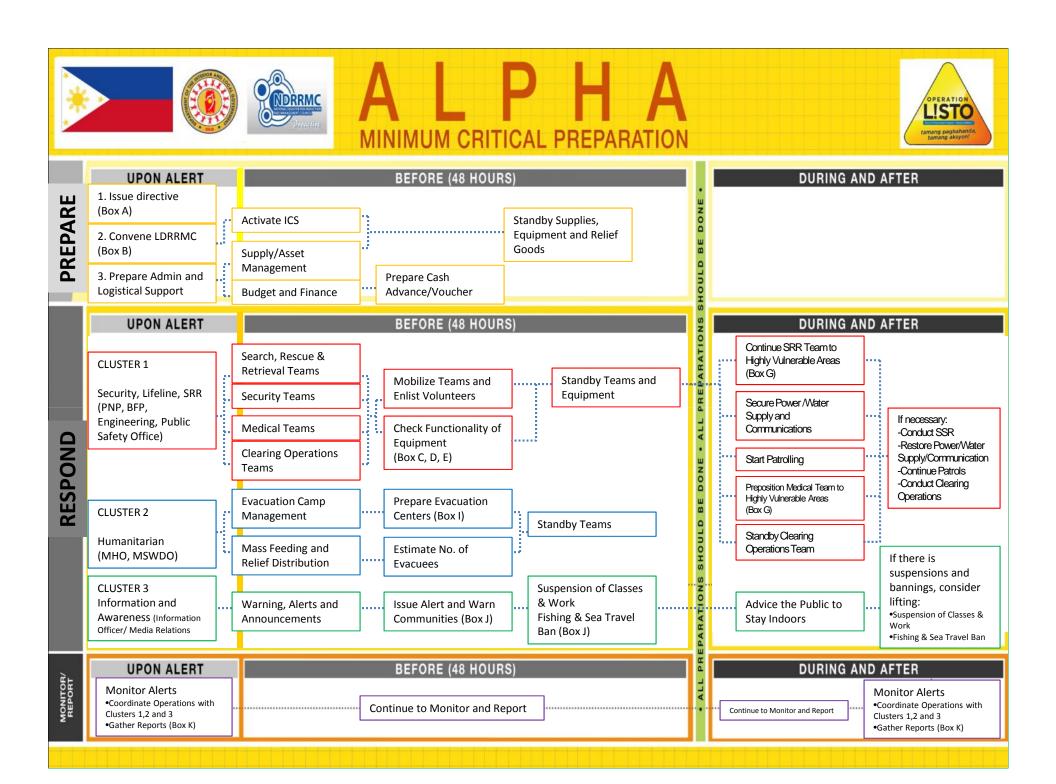

|  |  |  |
| i son | Alpha – 100km away<br>from Charlie<br>Wind: 30-60kph<br>Rain: 5-10mm/hr<br>Moderate to Heavy                 | Masbate, Mt. Province, Tarlac                                                                                                                                                                                                                                                                                                                                                                                                |  |  |  |

# **Advisory for Affected Provinces**





## CHARLIE MINIMUM CRITICAL PREPARATION

NDRRMC











### REFERENCE BOXES AND CHECKLISTS

| BOX A                                                                                                                                                                                       | RE