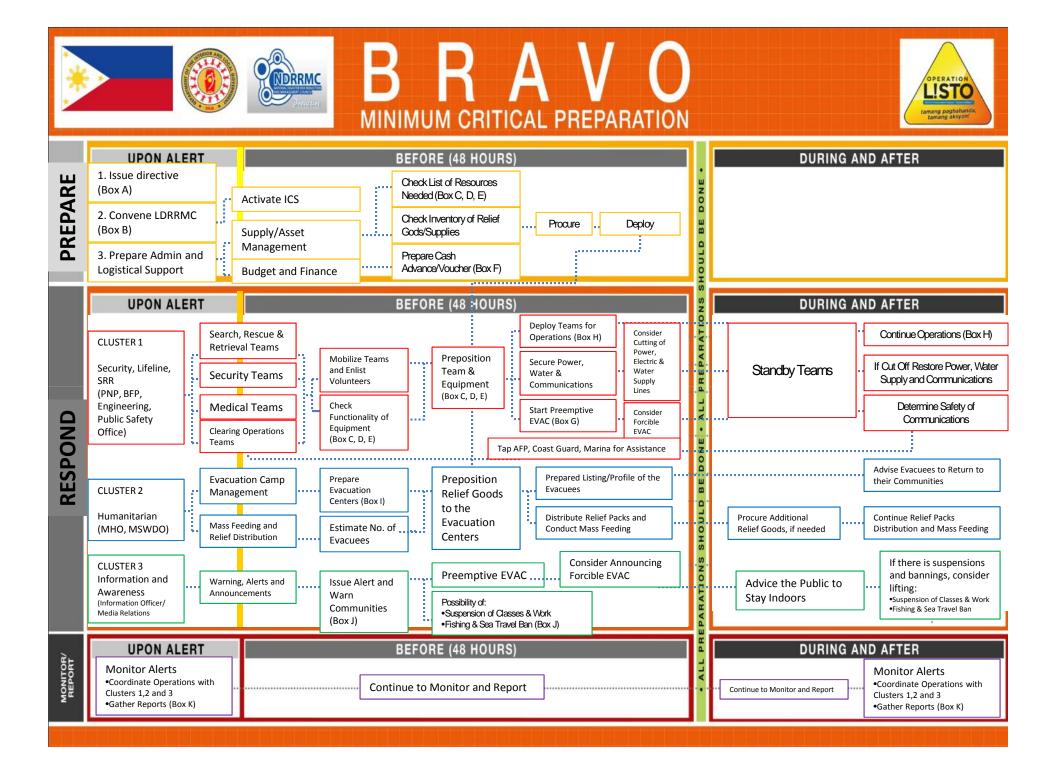

|  |  |  |
| i son | Alpha – 100km away<br>from Charlie<br>Wind: 30-60kph<br>Rain: 5-10mm/hr<br>Moderate to Heavy                 | Masbate, Mt. Province, Tarlac                                                                                                                                                                                                                                                                                                                                                                                                |  |  |  |

# **Advisory for Affected Provinces**





## CHARLIE MINIMUM CRITICAL PREPARATION

NDRRMC











### REFERENCE BOXES AND CHECKLISTS

| BOX A                                                                                                                                                                                       | RE