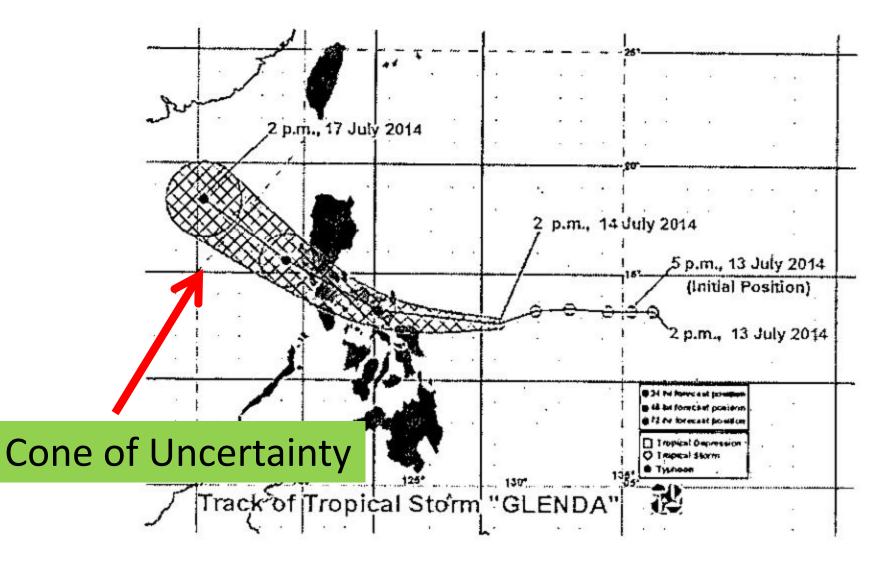

| 31  |  |  |  |  |  |  |
| 9.            | Day +1                                                | 33  |  |  |  |  |  |  |
|               | A 4 224                                               | 35  |  |  |  |  |  |  |
| V. Anne       | exes                                                  | 37  |  |  |  |  |  |  |
| VI. Directory |                                                       |     |  |  |  |  |  |  |

# Lessons from Past Typhoons



## Glenda, Yolanda, Luis

Nearest Land 1,100KM

Typhoon Speed 25-35KPH

Is the distance between the nearest landmass to the PAR boundary Lead Time of 31-48HRS

A typhoon may travel as fast as 35 kph (Yolanda), giving us 31 hours to prepare; 25 kph (Glenda) giving us 44 hours; 32 kph (Luis) giving us 34 hours.



## Lessons from Past Typhoons



## Lessons from Past Typhoons



# Early Warning Leads to Early Action



## TROPICAL DISTURBANCE

Poorly-developed wind circulation of weak velocities.

No Maximum Wind Speed

## TROPICAL DEPRESSION

Weak Low Pressure disturbance with a definite surface circulation.

Maximum Wind Speed up to 63 kph / 25 mph

## TROPICAL STORM

Moderate tropical cyclone.

Maximum Wind Speed 64-118 kph / 25-75 mph

## TYPHOON

Intense tropical cyclone.

Maximum Wind Speed 118 kph and above

# Early Warning Leads to Early Action

|    | PUBLIC STORM W  | ARNING SIGNALS                               |                                                                  |
|----|-----------------|----------------------------------------------|------------------------------------------------------------------|
| Ť