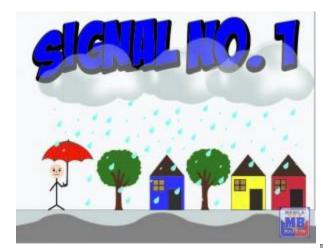

# Early Warning Leads to Early Action

|    | PUBLIC STORM W  | ARNING SIGNALS                               |                                                                  |
|----|-----------------|----------------------------------------------|------------------------------------------------------------------|
| Ť  | <b>PSWS # 1</b> | <mark>Wind Speed</mark><br>30-60 kph         | May be expected in<br>at least 36 hours or<br>intermittent rains |
| Ť  | <b>PSWS # 2</b> | <mark>Wind Speed</mark><br>60-100 kph        | May be expected in at least 24 hours                             |
| ×. | <b>PSWS # 3</b> | <mark>Wind Speed</mark><br>100-185 kph       | May be expected in at least 18 hours                             |
|    | <b>PSWS # 4</b> | <mark>Wind Speed</mark><br>more than 185 kph | May be expected in at least 12 hours                             |