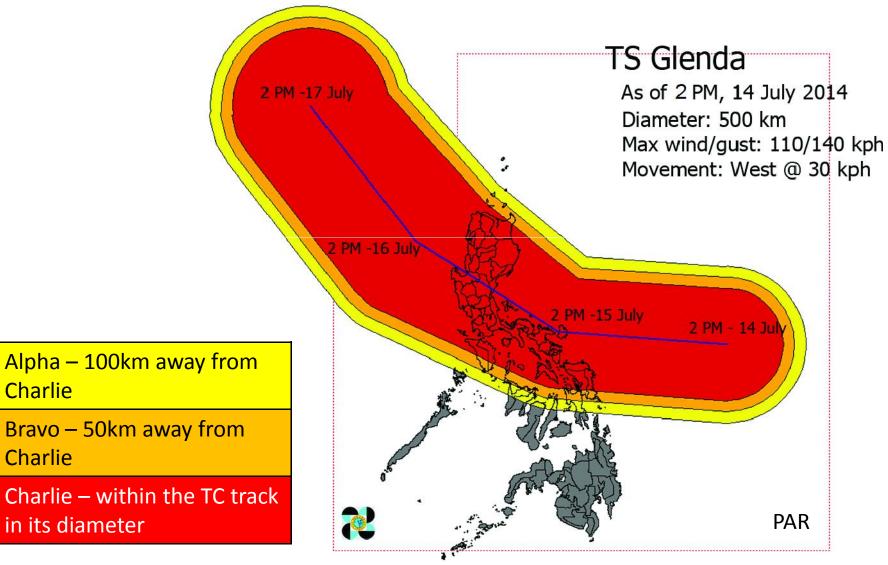

# Early Warning Leads to Early Action

|                                       | PUBLIC STORM W  | ARNING SIGNALS                               |                                                                  |   |                                                          | ATH-BASED + SIGN<br>EDNESS ACTION AI                            |                                                                           |
|---------------------------------------|-----------------|----------------------------------------------|------------------------------------------------------------------|---|----------------------------------------------------------|-----------------------------------------------------------------|---------------------------------------------------------------------------|
| X                                     | <b>PSWS</b> # 1 | <mark>Wind Speed</mark><br>30-60 kph         | May be expected in<br>at least 36 hours or<br>intermittent rains |   | DOST-<br>CHARLIE<br>Wind: 120-150kph<br>Rain: 10-30mm/hr | PAGASA + Project<br>BRAVO<br>Wind: 30-60kph<br>Rain: 10-20mm/hr | NOAH<br>ALPHA<br>Wind: 30-60kph<br>Rain: 5-10mm/hr                        |
| t                                     | <b>PSWS</b> # 2 | <mark>Wind Speed</mark><br>60-100 kph        | May be expected in at least 24 hours                             |   | Heavy to Intense                                         | Moderate to<br>Heavy                                            | Moderate to<br>Heavy<br>TS Glenda<br>As of 2 PM, 14 July 2014             |
| t                                     | PSWS # 3        | <mark>Wind Speed</mark><br>100-185 kph       | May be expected in at least 18 hours                             | 7 | 2 p.m., 10 Dec. 2014<br>2 p.i                            | m., 07 Dec. 2014                                                | Diameter: 500 km<br>Max wind/gust: 110/140 kph<br>Movement: West @ 30 kph |
| 1 1 1 1 1 1 1 1 1 1 1 1 1 1 1 1 1 1 1 | PSWS # 4        | <mark>Wind Speed</mark><br>more than 185 kph | May be expected in at least 12 hours                             |   | Track of Typhoon "RU                                     | IBY" {HAG                                                       |                                                                           |

| Charlie – within the TC<br>track in its diameter<br>Wind: 120-150kph<br>Rain: 10-30mm/hr<br>Heavy to Intense | <ul> <li>Potential Impacts:</li> <li>Comparable to PITANG 1970</li> <li>Heavy Damage to Agriculture</li> <li>Travel by Land, Air and Sea is<br/>dangerous</li> <li>Some Trees may be uprooted</li> <li>Moderate to Heavy disruption of<br/>electrical power</li> </ul> |
|--------------------------------------------------------------------------------------------------------------|------------------------------------------------------------------------------------------------------------------------------------------------------------------------------------------------------------------------------------------------------------------------|
| Bravo – 50km away<br>from Charlie<br>Wind: 30-60kph<br>Rain: 10-20mm/hr<br>Moderate to Heavy                 | Potential Impacts:<br>•Moderate Damage to Agriculture<br>•Travel by Land, Air and Sea is Risky<br>•Few Trees may be uprooted<br>•Some iron roofing may fall off                                                                                                        |
| Alpha – 100km away<br>from Charlie<br>Wind: 30-60kph<br>Rain: 5-10mm/hr<br>Moderate to Heavy                 |                                                                                                                                                                                                                                                                        |