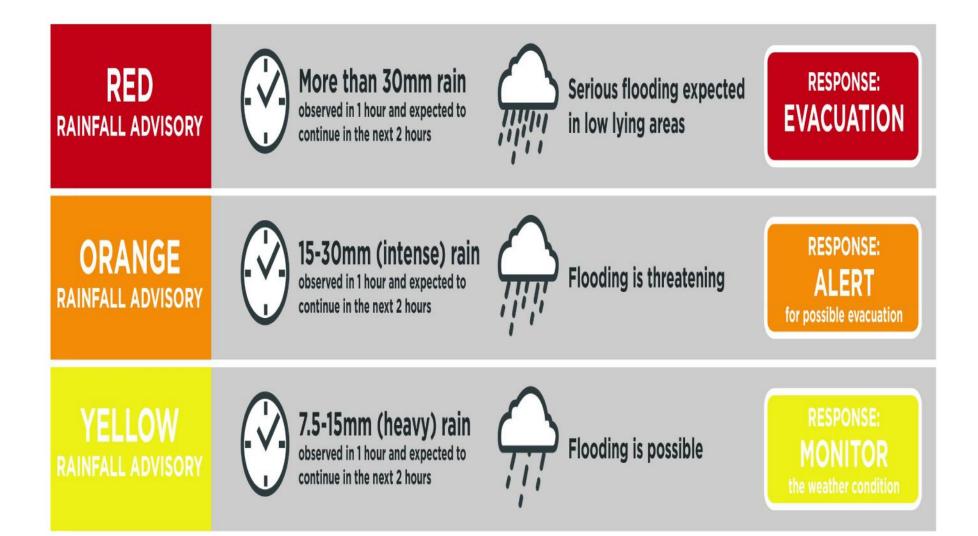

| HEAVY RA                                                                                                                                                                                                                                                                              | INFALL WARNING LEVELS                                                                                    |           |
|---------------------------------------------------------------------------------------------------------------------------------------------------------------------------------------------------------------------------------------------------------------------------------------|----------------------------------------------------------------------------------------------------------|-----------|
| RAINFALL VALUES (mm)<br>FOR METRO MANILA                                                                                                                                                                                                                                              | MEANING                                                                                                  | LEVELS    |
| <b>YELLOW RAINFALL ADVISORY</b><br>Rainfall of <b>7.5 to 15 mm per hour</b> has<br>fallen or expected to fall and most likely<br>to continue for the next 3 hours.                                                                                                                    | Community <b>AWARENESS</b><br>FLOODING is POSSIBLE in low-lying areas<br>and near river channels         | Advisory  |
| <b>ORANGE RAINFALL ADVISORY</b><br>Rainfall of more than <b>15mm up to 30mm</b><br>within <b>1 hou</b> r has fallen or expected to<br>fall or if continuous rainfall for <b>the past 3</b><br>hours is more than 45mm to 65mm and<br>most likely to continue for the next 3<br>hours. | Community <b>PREPAREDNESS</b><br>FLOODING is THREATHENING in low-<br>lying areas and near river channels | Alert     |
| <b>RED RAINFALL WARNING</b><br>Rainfall of more than <b>30mm within 1</b><br><b>hour</b> has fallen or expected to fall or if<br>continuous rainfall for the <b>past 3 hours</b><br>is <b>more than 65mm</b> and most likely to<br>continue for the next 3 hours.                     | Community <b>RESPONSE</b><br>SEVERE FLOODING is EXPECTED<br>Take necessary precautionary measures        | Emergency |

Disclaimer: Rainfall threshold values are arbitrary and may vary depending on the area of concern. These will be refined as soon as more data become available.