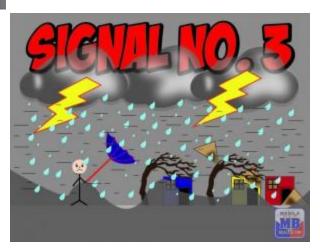

# Early Warning Leads to Early Action

|    | PUBLIC STORM W  | ARNING SIGNALS                               |                                                                  |
|----|-----------------|----------------------------------------------|------------------------------------------------------------------|
| Ť  | <b>PSWS # 1</b> | <mark>Wind Speed</mark><br>30-60 kph         | May be expected in<br>at least 36 hours or<br>intermittent rains |
| Ť  | <b>PSWS # 2</b> | <mark>Wind Speed</mark><br>60-100 kph        | May be expected in at least 24 hours                             |
| ×. | <b>PSWS # 3</b> | <mark>Wind Speed</mark><br>100-185 kph       | May be expected in at least 18 hours                             |
|    | <b>PSWS # 4</b> | <mark>Wind Speed</mark><br>more than 185 kph | May be expected in at least 12 hours                             |